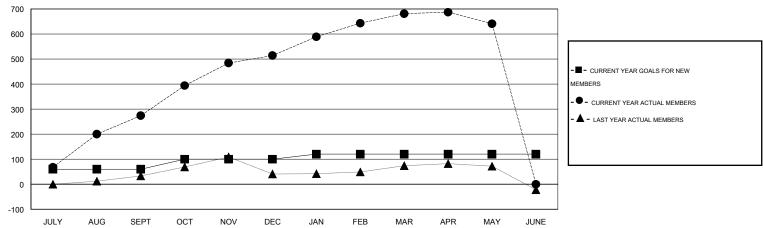

#### GOALS AND ACTUAL MEMBERS CUMULATIVE

| DROPPED CLUBS: 0  DROPPED MEMBERS |               | 57 CLUBS OF 73 ADDED 1 OR MORE NEW MEMBERS | GENDER DISTRIBUTION  MALE 1,679 (79.31%)  FEMALE 438 (20.69%) |           |  |
|-----------------------------------|---------------|--------------------------------------------|---------------------------------------------------------------|-----------|--|
| DECEASED CLUB CANCELLED OTHER     | 4<br>0<br>183 | CLICK HERE FOR HEALTH ASSESSMENT DATA      | FAMILY UNIT MEMBERS HEAD OF HOUSEHOLD                         | 192<br>54 |  |
| TOTAL                             | 187           |                                            | NON-HEAD OF HOUSEHOLD                                         | 138       |  |