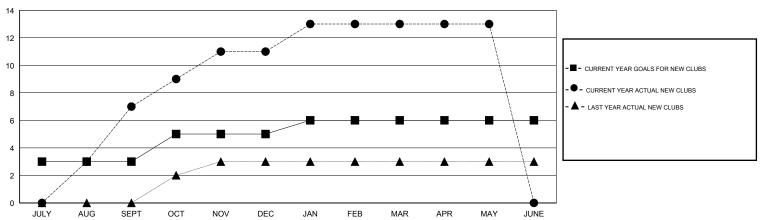

hsf{GMT}\;\mathsf{CA}\;6$ 

| Clubs  RESULTS FOR 2013-2014 |   |   |   |   | Members  RESULTS FOR 2013-2014 |    |     |    |     |
|------------------------------|---|---|---|---|--------------------------------|----|-----|----|-----|
|                              |   |   |   |   |                                |    |     |    |     |
| JULY/AUG/SEPT                | 3 | 7 | 0 | 7 | JULY/AUG/SEPT                  | 60 | 325 | 51 | 274 |
| OCT/NOV/DEC                  | 2 | 4 | 0 | 4 | OCT/NOV/DEC                    | 40 | 264 | 24 | 240 |
| JAN/FEB/MAR                  | 1 | 2 | 0 | 2 | JAN/FEB/MAR                    | 20 | 193 | 26 | 167 |
| APR/MAY/JUNE                 | 0 | 0 | 0 | 0 | APR/MAY/JUNE                   | 0  | 46  | 86 | -40 |

### GOALS AND ACTUAL NEW CLUBS CUMULATIVE



#### GOALS AND ACTUAL MEMBERS CUMULATIVE



| DROPPED CLUBS: 0  DROPPED MEMBERS |               | 57 CLUBS OF 73 ADDED 1 OR MORE NEW MEMBERS | GENDER DISTRIBUTION  MALE 1,679 (79.31%)  FEMALE 438 (20.69%) |           |  |
|-----------------------------------|---------------|--------------------------------------------|---------------------------------------------------------------|-----------|--|
| DECEASED CLUB CANCELLED OTHER     | 4<br>0<br>183 | CLICK HERE FOR HEALTH ASSESSMENT DATA      | FAMILY UNIT MEMBERS HEAD OF HOUSEHOLD                         | 192<br>54 |  |
| TOTAL                             | 187           |                                            | NON-HEAD OF HOUSEHOLD                                         | 138       |  |